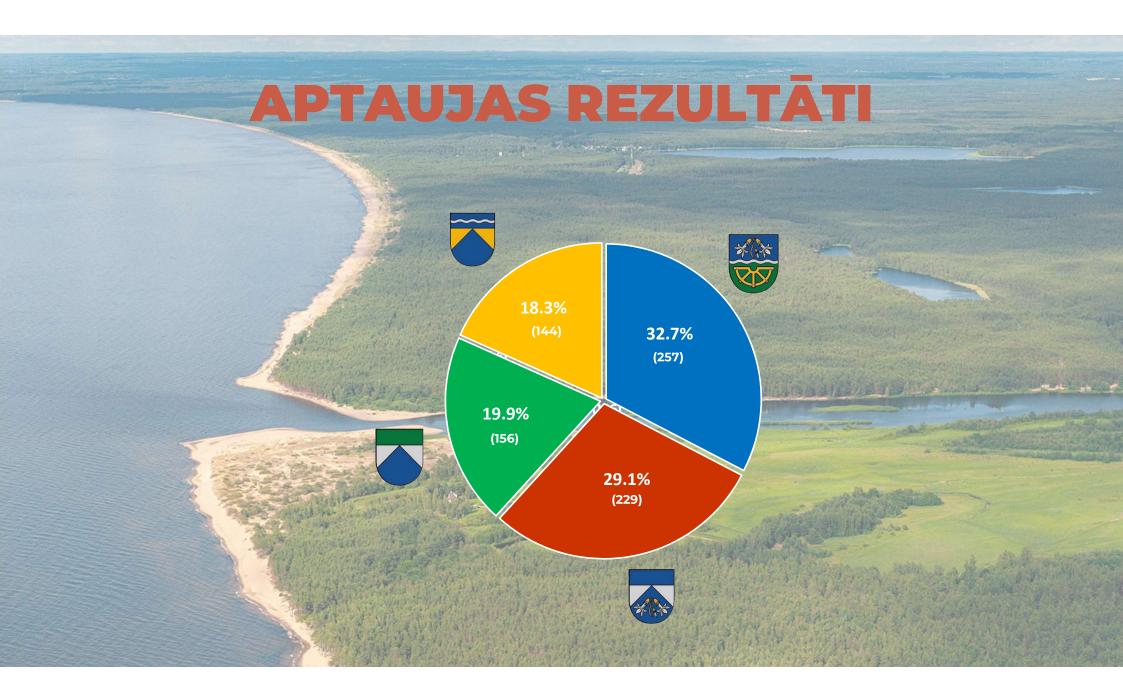

# APTAUJA

S-Sit 2

### APTAUJAS NORISES LAIKS: 17.11.2021. – 15.12.2021.

### SAŅEMTĀS ATBILDES 786

«Ādažu novada pašvaldības piedāvātajās ģerboņa skicēs atrasts unikālais, kas vieno Ādažus un Carnikavu, turklāt nav nekur citur Latvijā. Šie simboli ir, piemēram, Gaujas ieteka jūrā vai Dortmaņa lobēlija, kas aug abu pagastu teritorijā»